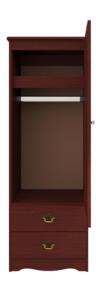

**Clothes Rod** Standard clothing rod may be attached at ADA height of 48" from the floor.

Hardware Choose from dozens of hardware styles, including ADA compliant options.

**Other Wardrobe Styles** Beaufort wardrobes include a number of Single and Double styles.