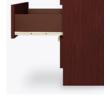

Door Hinges 100° self-closing, kitchenprovide a smooth motion.

Drawers

Are constructed with both grade Blum® Euro Hinges dowel and mechanical fasteners for additional strength. 100lb static and dynamic load Euro Drawer Slides allow for easy opening and closing.