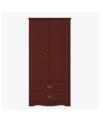

## beaufort

Single Wardrobe 2 Drawers, 1 Door

**KWalu** Furnishing the Future<sup>®</sup>

## beaufort Single Wardrobe 2 Drawers, 1 Door

Kwalu's Beaufort Collection delivers a traditional casegood to senior living environments. The gently radiused corners, overlay door and drawer design and OG edging contribute to a sense of refinement and classic elegance your residents will appreciate. The product is required to be wall mounted for safety. Using the kit provided, please follow provided instructions exactly.

Model: BEWR21R 25W 23.75D 71H

**Durable Finish** Kwalu's proprietary finish doesn't have any of the drawbacks of wood. The finish is moisture impervious, easy to clean and maintenance-free.

Features

Wall Mount Hardware The kit and instructions for wall mounting are included with this product. The wall mount instructions provided must be followed carefully for a secure, durable, and longlasting solution to ensure the safety of the unit and the user.