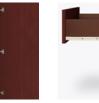

## beaufort

Single Wardrobe 2 Drawers, 1 Door

**KWalu** Furnishing the Future<sup>®</sup>

## beaufort Single Wardrobe 2 Drawers, 1 Door

Kwalu's Beaufort Collection delivers a traditional casegood to senior living environments. The gently radiused corners, overlay door and drawer design and OG edging contribute to a sense of refinement and classic elegance your residents will appreciate. The product is required to be wall mounted for safety. Using the kit provided, please follow provided instructions exactly.