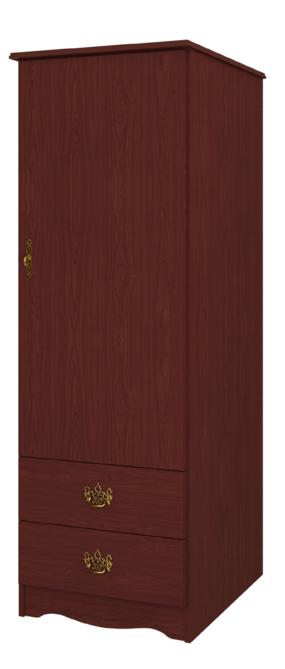

## beaufort

Single Wardrobe 2 Drawers, 1 Door

**KWalu** Furnishing the Future<sup>®</sup>

## beaufort Single Wardrobe 2 Drawers, 1 Door

Kwalu's Beaufort Collection delivers a traditional casegood to senior living environments. The gently radiused corners, overlay door and drawer design and OG edging contribute to a sense of refinement and classic elegance your residents will appreciate. The product is required to be wall mounted for safety. Using the kit provided, please follow provided instructions exactly.

Model: BEWR21R 25W 23.75D 71H

**Durable Finish** Kwalu's proprietary finish doesn't have any of the drawbacks of wood. The finish is moisture impervious, easy to clean and maintenance-free.

Features

Wall Mount Hardware The kit and instructions for wall mounting are included with this product. The wall mount instructions provided must be followed carefully for a secure, durable, and longlasting solution to ensure the safety of the unit and the user.