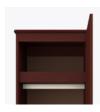

Model: BEWR21R 25W 23.75D 71H

**Durable Finish** Kwalu's proprietary finish doesn't have any of the drawbacks of wood. The finish is moisture impervious, easy to clean and maintenance-free.

Features

Wall Mount Hardware The kit and instructions for wall mounting are included with this product. The wall mount instructions provided must be followed carefully for a secure, durable, and longlasting solution to ensure the safety of the unit and the user.

**Clothes Rod** Standard clothing rod may be attached at ADA height of 48" from the floor.

Hardware Choose from dozens of hardware styles, including ADA compliant options.

**Other Wardrobe Styles** Beaufort wardrobes include a number of Single and Double styles.